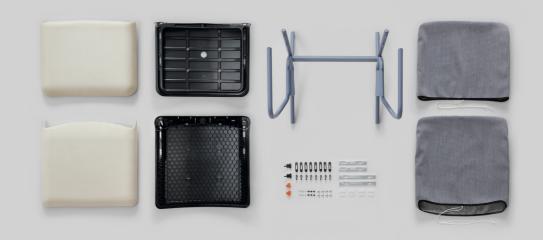

### We make products easy for assembly.

The name "Snap" reflects the innovative design that allows the seat and backrest to seamlessly ,snap' into place, making assembly and disassembly smooth and intuitive. A distinctive snap sound confirms that the components are properly connected with no tools required.