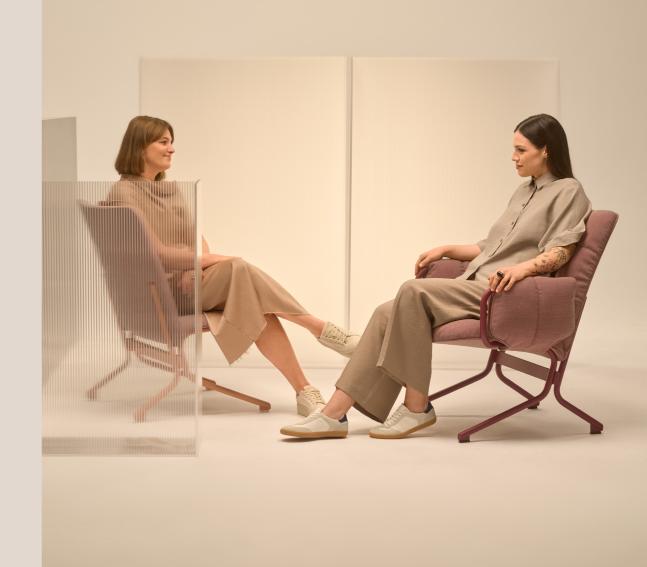

#### Redefining comfort through innovation.

The comfort of the Snap lounge chair, with its soft seat and properly contoured backrest, promotes a more relaxed yet formal posture that allows for unobstructed eye contact. This comfort translates into a psychological sense of relaxation, openness, and belonging, which is crucial for building relationships.

# Fostering collaboration, socialization and comfort through thoughtfully designed work environment.

Spaces that support creativity in the workplace should facilitate informal social interactions, as chance meetings, spontaneous conversations and joining ongoing conversations foster the generation of new ideas and inspiration.