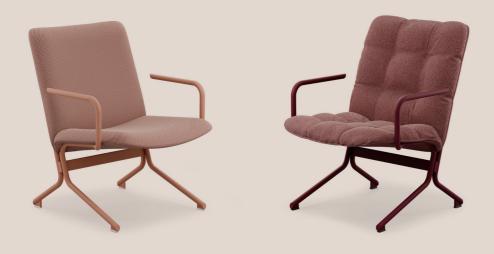

## Snap collection includes five models in two main variants - *Fluffy* and *Slim*.

Snap *Fluffy* is distinguished by soft upholstery with decorative stitching and is available in three versions: with upholstered armrest covers, with metal armrests, or without armrests.

Snap *Slim* is a more minimalist version, available with or without metal armrests. Despite its visual lightness, the Slim version provides a very high level of comfort.