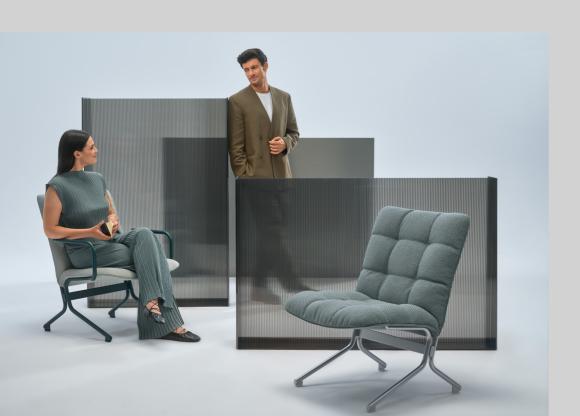

# Fostering collaboration, socialization and comfort through thoughtfully designed work environment.

Spaces that support creativity in the workplace should facilitate informal social interactions, as chance meetings, spontaneous conversations and joining ongoing conversations foster the generation of new ideas and inspiration.