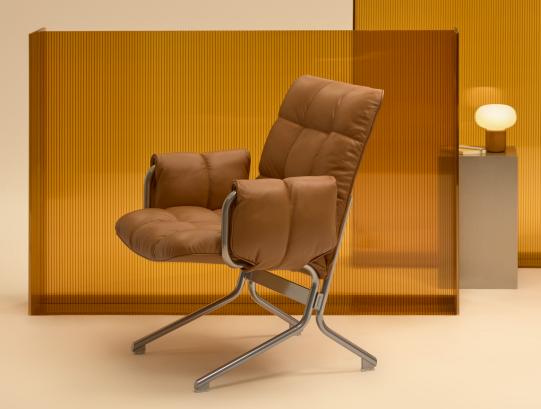

# If something looks soft, it is soft. That's the philosophy behind Snap.

Snap is a versatile chair designed for both work and relaxation, offering exceptional comfort paired with an elegant, timeless aesthetic. This chair represents Profim's next step in innovative furniture design and production. The collection was designed by the scandinavian Note Design Studio, renowned for blending functionality with sophisticated design.

## Snap collection includes five models in two main variants - *Fluffy* and *Slim*.

Snap *Fluffy* is distinguished by soft upholstery with decorative stitching and is available in three versions: with upholstered armrest covers, with metal armrests, or without armrests.

Snap *Slim* is a more minimalist version, available with or without metal armrests. Despite its visual lightness, the Slim version provides a very high level of comfort.